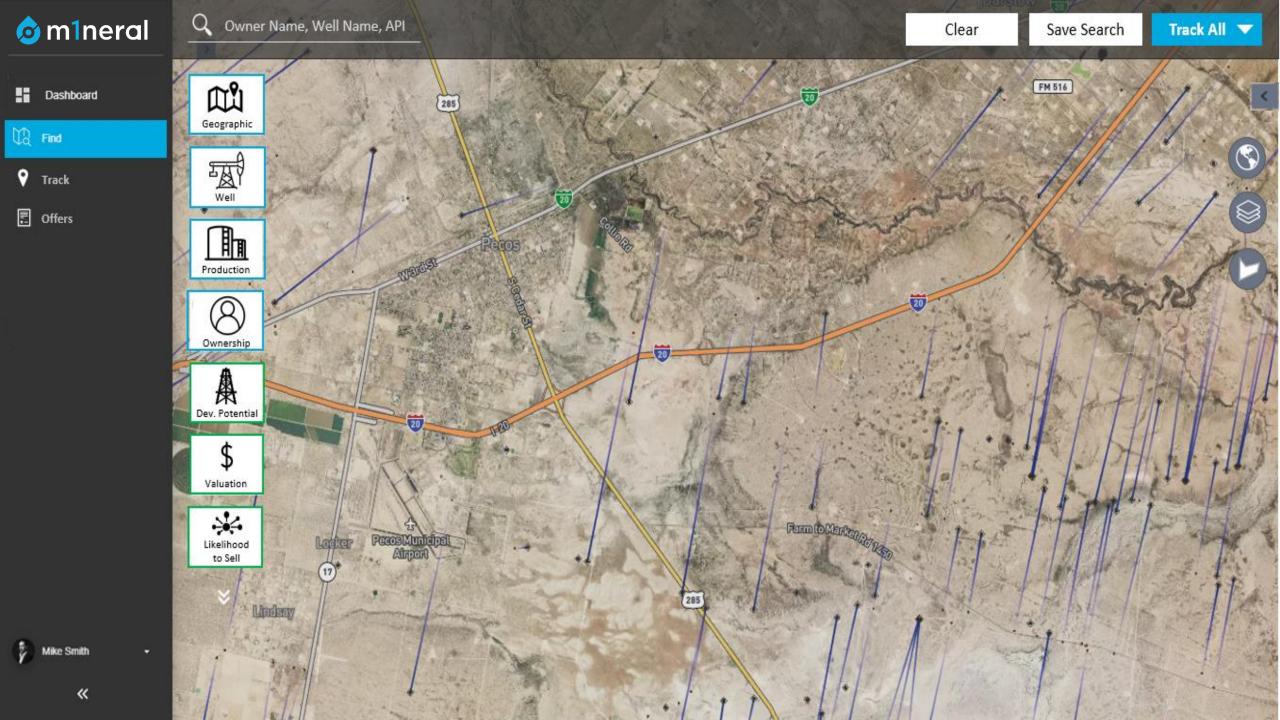

### 🙍 m1neral

| 👌 m1neral | Assets Notifications Manage Labels                       |                                          |       |               |                 |                 |                          |            |  |  |  |
|-----------|----------------------------------------------------------|------------------------------------------|-------|---------------|-----------------|-----------------|--------------------------|------------|--|--|--|
|           | <b>m b</b> 8                                             |                                          |       | ikelihood     |                 |                 |                          |            |  |  |  |
| Dashboard | Geographic Well Production Owners                        | hip Dev. Potential Valua                 | ation | to Sell       |                 |                 |                          |            |  |  |  |
| 🖞 Find    | 39 Results                                               |                                          |       |               |                 |                 | Clear Export CSV         | Make Offer |  |  |  |
| 💡 Track   | Select All                                               |                                          |       | Showing 25 re | sults ~ Sort By | Well v Ascendin | g~ Q                     |            |  |  |  |
| . Offers  | Well Permian - 3                                         | Tracked Owners                           | hip   |               |                 |                 |                          |            |  |  |  |
|           | Well Name J Roberts 1-H                                  | Name                                     | Туре  | Percentage    | Est. Value      | Contact Info    | Related Docs             |            |  |  |  |
|           | API 42-501-20130-0000                                    | Chapman, Kyle T                          | RI    | 1.4569%       | \$129,419       | <b>B</b>        | 📄 📄 🖬                    |            |  |  |  |
|           | Operator EOG Resources                                   | Avery, Jacob B                           | RI    | 2.6746%       | \$221,947       | ô               | <b>#</b>                 |            |  |  |  |
|           | First Production 3/12/2015<br>5 Year Forecast (BOE) 157k | Cutter, Shawn C<br>14 others not tracked | OR    | 1.0243%       | \$ 88,489       | â               |                          |            |  |  |  |
|           | + Add Tag V Tag 1 Tag 2 Tag3                             | Ontact Owners >                          |       |               |                 |                 | 🗐 Add Notes 🛱 View Map 🗐 | Delete     |  |  |  |
|           | Well Permian - 3                                         | Tracked Owners                           | hip   |               |                 |                 |                          |            |  |  |  |
|           | Well Name J Roberts 1-H                                  | Name                                     | Туре  | Percentage    | Est. Value      | Contact Info    | Related Docs             |            |  |  |  |
|           | API 42-501-20130-0000                                    | Chapman, Kyle T                          | RI    | 1.4569%       | \$129,419       | <b>n</b>        |                          |            |  |  |  |
|           | Operator EOG Resources                                   | Avery, Jacob B                           | RI    | 2.6746%       | \$221,947       | ô               | <b>.</b>                 |            |  |  |  |
|           | First Production 3/12/2015<br>5 Year Forecast (BOE) 157k | Cutter, Shawn C                          | OR    | 1.0243%       | \$ 88,489       | ô               |                          |            |  |  |  |
|           |                                                          | Contact Owners > 1                       |       |               |                 |                 |                          |            |  |  |  |
|           | + Add Tag >> Tag 1 Tag 2 Tag3                            |                                          |       |               |                 |                 | 🗐 Add Notes 🛱 View Map 🗍 | Delete     |  |  |  |
|           | Well Permian - 3 Tracked Ownership                       |                                          |       |               |                 |                 |                          |            |  |  |  |
| «         | Well Name J Roberts 1-H                                  | Name                                     | Туре  | Percentage    | Est. Value      | Contact Info    | Related Docs             |            |  |  |  |
|           | API 42-501-20130-0000                                    | Chapman, Kyle T                          | RI    | 1.4569%       | \$129,419       | <b>B</b>        | 🗐 📄 📄                    |            |  |  |  |